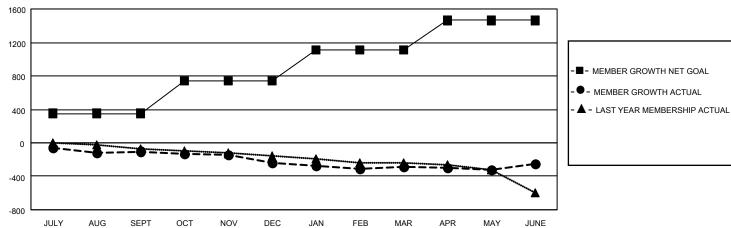

## Multiple District 27

LOCATION: WISCONSIN

| Clubs                 |               |           |               | Members               |                           |                         |                                                    |  |
|-----------------------|---------------|-----------|---------------|-----------------------|---------------------------|-------------------------|----------------------------------------------------|--|
| RESULTS FOR 2020-2021 |               |           |               | RESULTS FOR 2020-2021 |                           |                         |                                                    |  |
| QUARTER               | NEW CLUB GOAL | NEW CLUBS | DROPPED CLUBS | QUARTER <sup>A</sup>  | MEMBER GROWTH NET<br>GOAL | MEMBER GROWTH<br>ACTUAL | DROPPED<br>MEMBERS ACTUAL<br>(including transfers) |  |
| JULY/AUG/SEPT         | 2             | 0         | 1             | JULY/AUG/SEP          | T 352                     | 322                     | 385                                                |  |
| OCT/NOV/DEC           | 6             | 2         | 0             | OCT/NOV/DEC           | 392                       | 298                     | 427                                                |  |
| JAN/FEB/MAR           | 5             | 2         | 3             | JAN/FEB/MAR           | 367                       | 292                     | 317                                                |  |
| APR/MAY/JUNE          | 8             | 6         | 2             | APR/MAY/JUNE          | 352                       | 645                     | 580                                                |  |

## GOALS AND ACTUAL MEMBERS CUMULATIVE

| DROPPED CLUBS: 6              |       | 301 CLUBS OF 520 ADDED 1 OR MORE | GENDER DISTRIBUTION             |                 |       |
|-------------------------------|-------|----------------------------------|---------------------------------|-----------------|-------|
|                               |       | NEW MEMBERS                      | MALE                            | 12,207 (73.14%) |       |
|                               |       | 1                                | FEMALE                          | 4,483 (26.86%)  |       |
| DROPPED MEMBERS               |       |                                  |                                 | , ,             |       |
| DECEASED                      | 286   | CLICK HERE FOR CUMULATIVE        | TOTAL FAMILY UNIT MEMBERS       |                 | 3,372 |
| CLUB CANCELLED 15 OTHER 1,408 |       | MEMBERSHIP DATA                  |                                 |                 |       |
|                               |       |                                  | FAMILY MEMBERS PAYING HALF DUES |                 | 1,718 |
| TOTAL                         | 1,709 |                                  | 5525                            |                 |       |